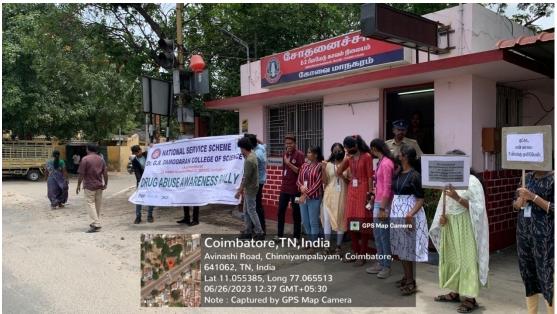

14

#### NATIONAL SERVICE SCHEME

#### DRUG ABUSE AWARENESS

#### **Chinniyampalayam and Gold wins Junction**

DATE: 26.06.23

Time: 11.30 am

#### DAY: MONDAY

The drug abuse awareness was conducted in the signals of the highways of the thirupur that is Goldwins and Chiniyampalayam signals on Monday (26.06.23) by 11.30am. 50 student volunteers from B.Sc Biotechnology were participated for the awareness with the placards. Police Mr. Saravan sir helped the students to form a line in the sides of the road without the disturbance to the public. The students used placards and banner to spread the Drug abuse awareness. The students were provided with refreshments after the event. NSS Programme Officers Dr.R. Muthuvinayagam and Dr.V.Kalaigandhi accompanied the students.

## Event Photos:

















## Dr. G. R. DAMODARAN COLLEGE OF SCIENCE (Autonomous)

#### Coimbatore-14

### NATIONAL SERVICE SCHEME

Drug abuse awareness at junctions of Goldwins and Chiniyampalayam

Name list of Volunteers

- 1. A THILAGAMIRUTYUNJAY
- 2. AKAMSH SURESH BABU
- 3. AMIRTHA VARSHINI B
- 4. ANITHA SRI M
- 5. ANUSHREE
- 6. CINTHYA K V
- 7. DESHIKA S
- 8. DINESH S
- 9. ESWARAPANDIYAN P
- 10. GAYATHRI S
- 11. GAYATHRI S
- 12. JANAVEE S
- 13. MAHALAKSHMI S
- 14. MARIAM ZUHA I
- 15. PRASANNA N K
- 16. RAJA RAJESWARI M
- 17. SAGAYA ABILA A
- 18. SHUBHAKARINI S
- 19. SUBHITSHA G
- 20. VISHAAL RAJ V
- 21. YUGISHRI KANNAN
- 22. ABISHEK K
- 23. ABISHEK V
- 24. AFZAL MOHAMMED S
- 25. DARSAN RAJ C M
- 26. DHANUSH PRABHAKAR V
- 27. DHARSHAN K
- 28.G GAYATHRI
- 29. JAYA BISHT
- 30. KEITH BENJAMIN J
- 31. MADH