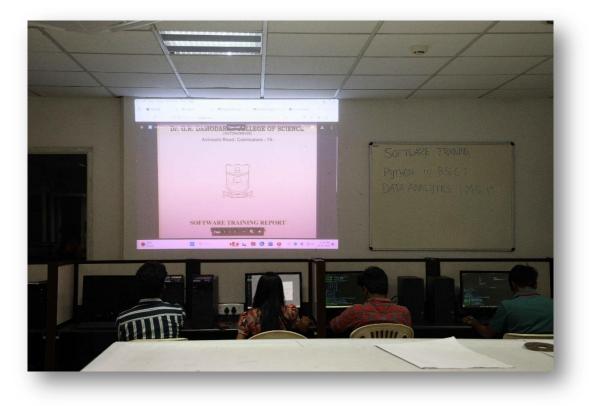

#### SOFTWARE TRAINING

Name of the Course: Python

Name of the Course: Data Analytics

**Course Duration: January to April 2024** 

Class Offered: III B. Sc (CT) Class Offered: I M. Sc (IT)

## Dr. G.R.Damodaran College of Science (Autonomous) 5 ANNUAL REPORT 2023 - 2024

The Software training is conducted for the final year B. Sc.(CT) Students on Python to enhance the programming skill of the Students and to create better placement opportunities. The Students of I M. Sc IT are also trained on Data Analytics to *increase efficiency and improve performance by discovering patterns in data.* The recent initiative by the Computer Science Department to incorporate advanced software training in Data Analytics and Python marks a significant step towards equipping the Students with essential skills for the digital age. (See details report and visuals in Page Numbers 73-76)