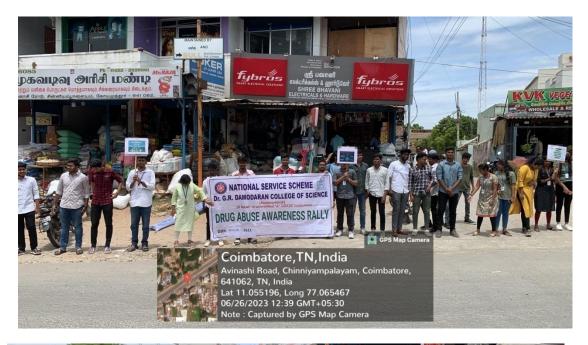

atore-14

#### NATIONAL SERVICE SCHEME

#### DRUG ABUSE AWARENESS

#### **Chinniyampalayam and Gold wins Junction**

DATE: 26.06.23

Time: 11.30 am

#### DAY: MONDAY

The drug abuse awareness was conducted in the signals of the highways of the thirupur that is Goldwins and Chiniyampalayam signals on Monday (26.06.23) by 11.30am. 50 student volunteers from B.Sc Biotechnology were participated for the awareness with the placards. Police Mr. Saravan sir helped the students to form a line in the sides of the road without the disturbance to the public. The students used placards and banner to spread the Drug abuse awareness. The students were provided with refreshments after the event. NSS Programme Officers Dr.R. Muthuvinayagam and Dr.V.Kalaigandhi accompanied the students.

## Event Photos:

















## Dr. G. R. DAMODARAN COLLEGE OF SCIENCE (Autonomous)

#### Coimbatore-14

### NATIONAL SERVICE SCHEME

Drug abuse awareness at junctions of Goldwins and Chiniyampalayam

Name list of Volunteers

- 1. A THILAGAMIRUTYUNJAY
- 2. AKAMSH SURESH BABU
- 3. AMIRTHA VARSHINI B
- 4. ANITHA SRI M
- 5. ANUSHREE
- 6. CINTHYA K V
- 7. DESHIKA S
- 8. DINESH S
- 9. ESWARAPANDIYAN P
- 10. GAYATHRI S
- 11. GAYATHRI S
- 12. JANAVEE S
- 13. MAHALAKSHMI S
- 14. MARIAM ZUHA I
- 15. PRASANNA N K
- 16. RAJA RAJESWARI M
- 17. SAGAYA ABILA A
- 18. SHUBHAKARINI S
- 19. SUBHITSHA G
- 20. VISHAAL RAJ V
- 21. YUGISHRI KANNAN
- 22. ABISHEK K
- 23. ABISHEK V
- 24. AFZAL MOHAMMED S
- 25. DARSAN RAJ C M
- 26. DHANUSH PRABHAKAR V
- 27. DHARSHAN K
- 28.G GAYATHRI
- 29. JAYA BISHT
- 30. KEITH BENJAMIN J
- 31