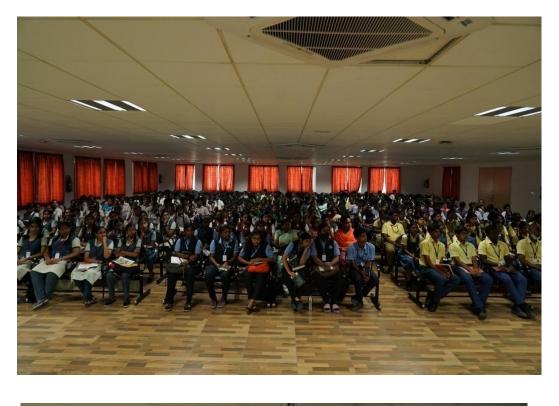

#### BIOFOCUZ - 2023

School of Biotechnology, Dr. G.R. Damodaran College of Science (Autonomous) in sponsored association with TNSCST, Chennai and NCSTC, New Delhi, organized "BIOFOCUZ", a science training programme for the school students on 18.8.2023 at 9:30 AM in the College campus, Coimbatore. Around 17 schools actively participated in the events.

The training session focused on key activities like Isolation of DNA, Agarose Gel Electrophoresis, Blood Grouping, Bacterial Motility Test, PTC and Vermiculture demonstration. The Students enthusiastically visited to all demonstration units with the help of Dr.R.Sumathy, Dr.P.Senthilkumar and Dr.V.Kalaigandhi, Faculty members of the School of Biotechnology. The technical sessions were followed by Biobusiness Exhibition stalls which exclusively focused on Biotechnology in Food, Medicine, Environment and Textile.

At the end of all the sessions, a quiz was conducted to ensure the understanding of concepts among the School students and prizes were awarded to the winning and high scoring school teams. Following this, certificates were distributed to all the participants. (Detailed Report and the visuals from Page No. 149-165)