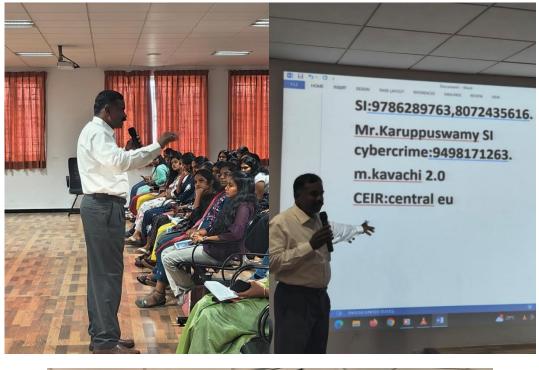

## The distinguished visitors of the year include:

| S.No. | Names                            | Designation / Organizations / Institutions                                                                          |  |
|-------|----------------------------------|---------------------------------------------------------------------------------------------------------------------|--|
| 1     | Prof.Laura Costanzo              | Head,<br>Professor of Strategy, Innovation and Entrepreneurship                                                     |  |
| 2     | Prof.Paurav Shukla               | Professor of Marketing                                                                                              |  |
| 3     | Prof.Stephen Onggo               | Professor of Business Analytics                                                                                     |  |
| 4     | Prof.Sabu.S.Padmadas             | Associate Dean(International) and Professor of<br>demography and Global health<br>Founding Director, Hon. Sr.Fellow |  |
| 5     | Sri.Ketan Bhagat                 | Author, Motivational Speaker & Strategic Account<br>Manager                                                         |  |
| 6     | Sri.Karthikeyan                  | Certified Cyber Crime Investigator, Certified Cyber<br>Forensic Analyst.                                            |  |
| 7     | Prof. Dr. Bommade Vara<br>Ramesh | HOD<br>Honorary Professor of Management                                                                             |  |
| 8     | Sri.Mathew K Samuel              | Global Business Head, Consultant,<br>Co-founder                                                                     |  |
| 9     | Sri.Anil Swarup                  | Founder Chairman<br>Former Secretary                                                                                |  |
| 10    | Dr.Chandrahaas C.S.              | Assistant Professor,<br>Leadership, Organizational Behaviour and Strategy.                                          |  |
| 11    | Prof. Balashanmugam              | Senior Course Director                                                                                              |  |
| 12    | Ben Atherton Zemen               | International Anti-violence Speaker / Performer                                                                     |  |
| 13    | Sri.Dinesh Menon                 | Founder, Onsurity, Bangalore                                                                                        |  |
| 14    | Sri.Imran Wadkar,                | Associate Member, Faculty, International Skills<br>Development Corporation (ISDC), Bangalore                        |  |