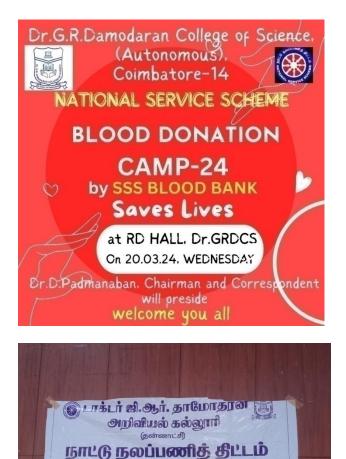

#### > Administration:

Dr.D.Padmanaban, Managing Trustee continued as the Chairman & Correspondent and Smt.Geetha Padmanaban, Joint Managing Trustee, continued as the Secretary of the Institutions, Dr. T Santha continued as Principal and Dr. K. K. Ramachandran, continued as Vice Principal.