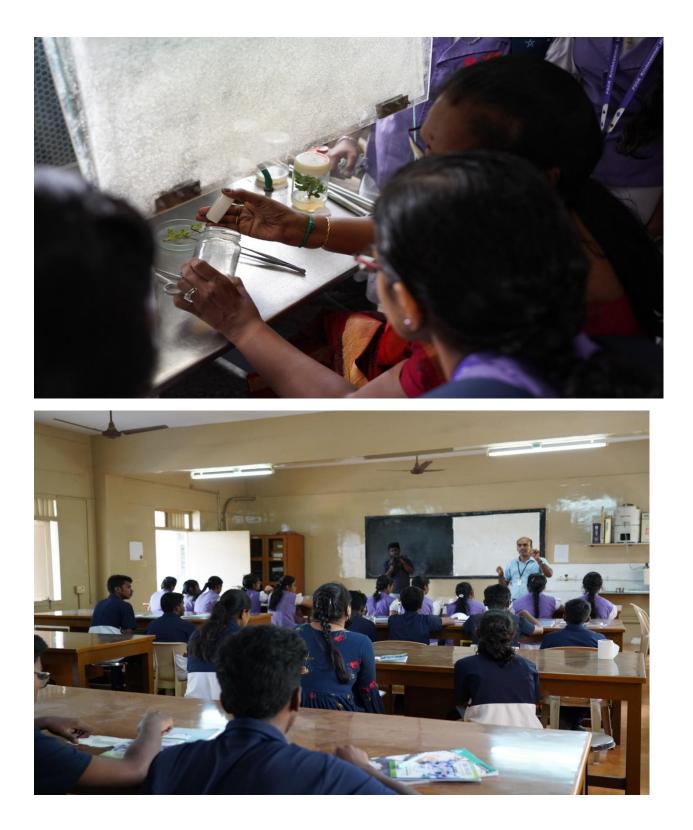

#### BIOFOCUZ - 2023

School of Biotechnology, Dr. G.R. Damodaran College of Science (Autonomous) in sponsored association with TNSCST, Chennai and NCSTC, New Delhi, organized "BIOFOCUZ", a science training programme for the school students on 18.8.2023 at 9:30 AM in the College campus, Coimbatore. Around 17 schools actively participated in the events.

The training session focused on key activities like Isolation of DNA, Agarose Gel Electrophoresis, Blood Grouping, Bacterial Motility Test, PTC and Vermiculture demonstration. The Students enthusiastically visited to all demonstration units with the help of Dr.R.Sumathy, Dr.P.Senthilkumar and Dr.V.Kalaigandhi, Faculty members of the School of Biotechnology. The technical sessions were followed by Biobusiness Exhibition stalls which exclusively focused on Biotechnology in Food, Medicine, Environment and Textile.

At the end of all the sessions, a quiz was conducted to ensure the understanding of concepts among the School students and prizes were awarded to the winning and high scoring school teams. Following this, certificates were distributed to all the participants. (Detailed Report and the visuals from Page No. 149-165)