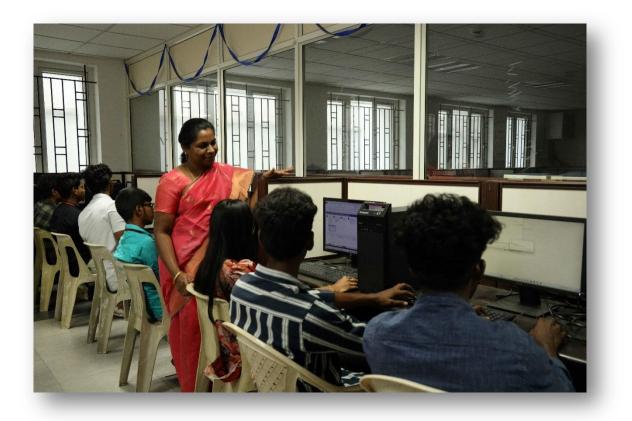

## Dr. G.R.Damodaran College of Science (Autonomous) 5 ANNUAL REPORT 2023 - 2024

The Software training is conducted for the final year B. Sc.(CT) Students on Python to enhance the programming skill of the Students and to create better placement opportunities. The Students of I M. Sc IT are also trained on Data Analytics to *increase efficiency and improve performance by discovering patterns in data.* The recent initiative by the Computer Science Department to incorporate advanced software training in Data Analytics and Python marks a significant step towards equipping the Students with essential skills for the digital age. (See details report and visuals in Page Numbers 73-76)