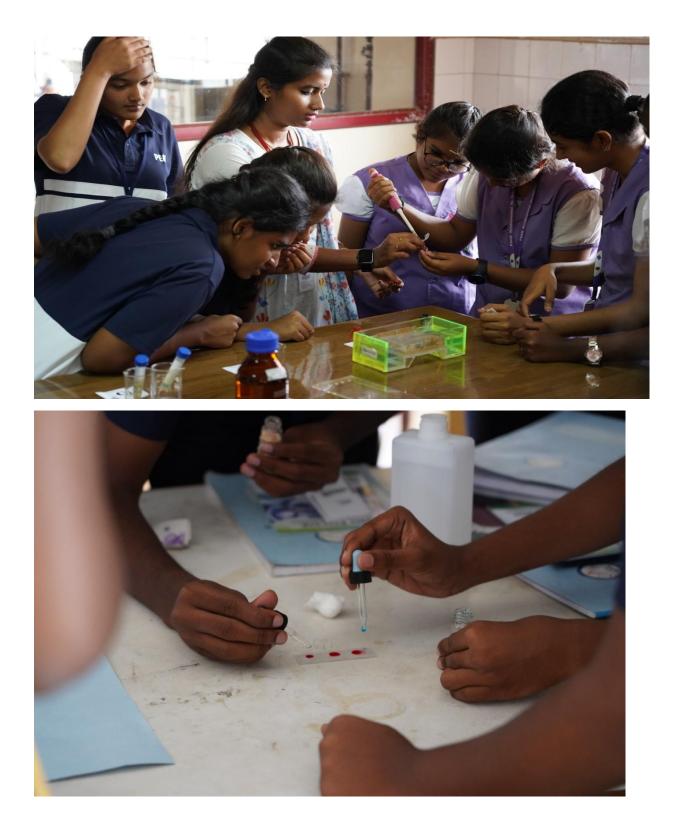

#### BIOFOCUZ - 2023

School of Biotechnology, Dr. G.R. Damodaran College of Science (Autonomous) in sponsored association with TNSCST, Chennai and NCSTC, New Delhi, organized "BIOFOCUZ", a science training programme for the school students on 18.8.2023 at 9:30 AM in the College campus, Coimbatore. Around 17 schools actively participated in the events.

The training session focused on key activities like Isolation of DNA, Agarose Gel Electrophoresis, Blood Grouping, Bacterial Motility Test, PTC and Vermiculture demonstration. The Students enthusiastically visited to all demonstration units with the help of Dr.R.Sumathy, Dr.P.Senthilkumar and Dr.V.Kalaigandhi, Faculty members of the School of Biotechnology. The technical sessions were followed by Biobusiness Exhibition stalls which exclusively focused on Biotechnology in Food, Medicine, Environment and Textile.

At the end of all the sessions, a quiz was conducted to ensure the understanding of concepts among the School students and prizes were awarded to the winning and high scoring school teams. Following this, certificates were distributed to all the participants. (Detailed Report and the visuals from Page No. 149-165)