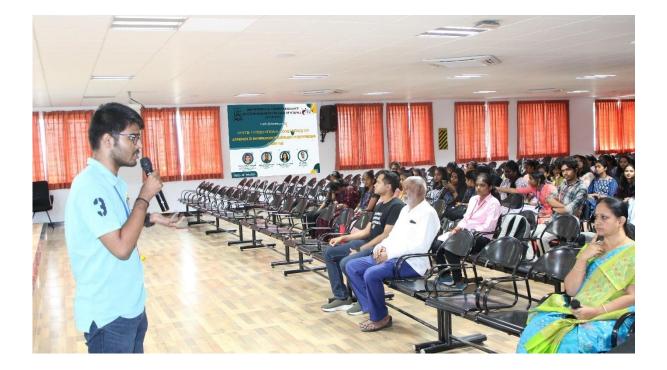

- The Department of Computer Science has conducted a good number of FDP's, Seminars and Career Development Programme for the Faculty and Students
- The Department of Computer Science has organized many Internship Programmes especially to support Project activities of the PG Students
- The Department of Computer Science PG students had visited Da Nang, Vietnam for the DNS Symposium.
- The GRD Developers Club was started in the Department of Computer Science to promote the Coding Standards of the Students
- The Space Awareness Programme was conducted for the Higher Secondary School students and more than 450 students participated in it, this was organised by the Department of Computer Science.
- Three of Department of Computer Science Students got selected for the fellowship from 23rd February 2024 to 26th February 2024 for the sixteenth Asia Pacific Networking Group Camp held in Kasetstart University, Bangkok on the topic "Exploring Generative AI and its transformation".
- The Department of Computer Science organized the Tenth International Conference on "Advances in Information Technology and Networking-ICAT'N 24" on 28.02.2024 (Enclosed Report and visuals in Page Numbers : 65-68)
- The Department of Computer Science organized the Entrepreneurship Fest'24 in association with NM Academia in the IT Block. This is a platform for connecting the students with the Entrepreneurs.
- The Department of Computer Science and the GRD Developers club jointly organized an event "Code of Duty" at IT Lab, Dr.GRD College of Science