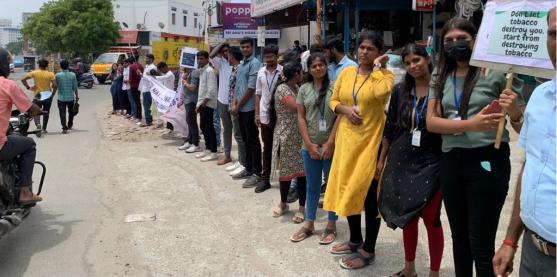

ore-14

#### NATIONAL SERVICE SCHEME

#### DRUG ABUSE AWARENESS

#### **Chinniyampalayam and Gold wins Junction**

DATE: 26.06.23

Time: 11.30 am

#### DAY: MONDAY

The drug abuse awareness was conducted in the signals of the highways of the thirupur that is Goldwins and Chiniyampalayam signals on Monday (26.06.23) by 11.30am. 50 student volunteers from B.Sc Biotechnology were participated for the awareness with the placards. Police Mr. Saravan sir helped the students to form a line in the sides of the road without the disturbance to the public. The students used placards and banner to spread the Drug abuse awareness. The students were provided with refreshments after the event. NSS Programme Officers Dr.R. Muthuvinayagam and Dr.V.Kalaigandhi accompanied the students.

## Event Photos:

















## Dr. G. R. DAMODARAN COLLEGE OF SCIENCE (Autonomous)

#### Coimbatore-14

### NATIONAL SERVICE SCHEME

Drug abuse awareness at junctions of Goldwins and Chiniyampalayam

Name list of Volunteers

- 1. A THILAGAMIRUTYUNJAY
- 2. AKAMSH SURESH BABU
- 3. AMIRTHA VARSHINI B
- 4. ANITHA SRI M
- 5. ANUSHREE
- 6. CINTHYA K V
- 7. DESHIKA S
- 8. DINESH S
- 9. ESWARAPANDIYAN P
- 10. GAYATHRI S
- 11. GAYATHRI S
- 12. JANAVEE S
- 13. MAHALAKSHMI S
- 14. MARIAM ZUHA I
- 15. PRASANNA N K
- 16. RAJA RAJESWARI M
- 17. SAGAYA ABILA A
- 18. SHUBHAKARINI S
- 19. SUBHITSHA G
- 20. VISHAAL RAJ V
- 21. YUGISHRI KANNAN
- 22. ABISHEK K
- 23. ABISHEK V
- 24. AFZAL MOHAMMED S
- 25. DARSAN RAJ C M
- 26. DHANUSH PRABHAKAR V
- 27. DHARSHAN K
- 28.G GAYATHRI
- 29. JAYA BISHT
- 30. KEITH BENJAMIN J
- 31.