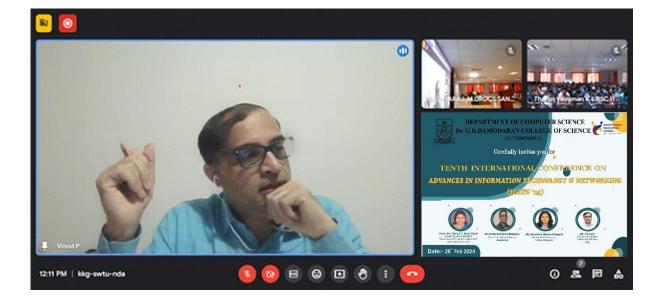

- The Department of Computer Science has conducted a good number of FDP's, Seminars and Career Development Programme for the Faculty and Students
- The Department of Computer Science has organized many Internship Programmes especially to support Project activities of the PG Students
- The Department of Computer Science PG students had visited Da Nang, Vietnam for the DNS Symposium.
- The GRD Developers Club was started in the Department of Computer Science to promote the Coding Standards of the Students
- The Space Awareness Programme was conducted for the Higher Secondary School students and more than 450 students participated in it, this was organised by the Department of Computer Science.
- Three of Department of Computer Science Students got selected for the fellowship from 23rd February 2024 to 26th February 2024 for the sixteenth Asia Pacific Networking Group Camp held in Kasetstart University, Bangkok on the topic "Exploring Generative AI and its transformation".
- The Department of Computer Science organized the Tenth International Conference on "Advances in Information Technology and Networking-ICAT'N 24" on 28.02.2024 (Enclosed Report and visuals in Page Numbers : 65-68)
- The Department of Computer Science organized the Entrepreneurship Fest'24 in association with NM Academia in the IT Block. This is a platform for connecting the students with the Entrepreneurs.
- The Department of Computer Science and the GRD Developers club jointly organized an event "Code of Duty" at IT Lab, Dr.GRD College of Science