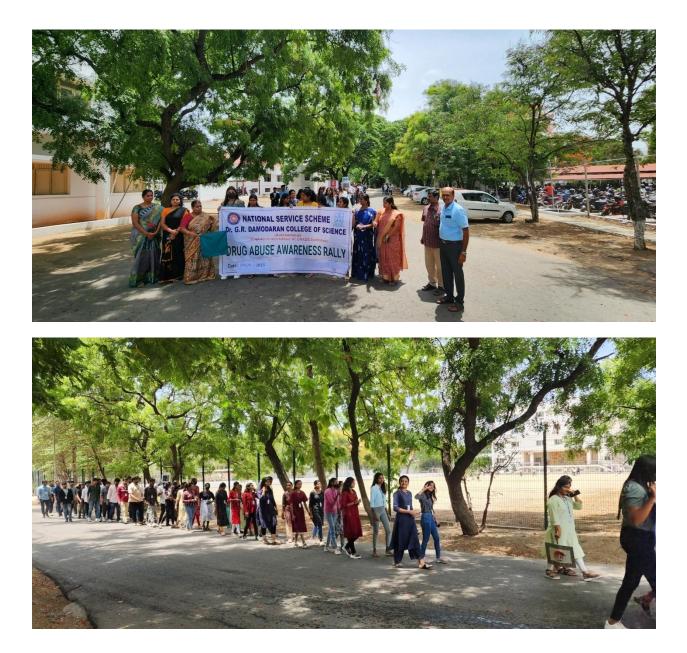

reness rally was conducted in the College premises on Monday (26.06.23) by 10.30am. 100 students from B.Sc BT and B.Sc Visual Communication actively participated in the awareness rally. The event was presided and flagged off by Dr. T.Santha, Principal, GRDCS along with NSS Programme Officers and class teachers.

The students actively participated and raised their voice against the usage of drug and alcohol. They shouted various slogans opposing the drugs and its ill effects. The students used placards and banner in the rally to spread the awareness about the consequences` of the drugs to the fellow friends. The students were provided with refreshments after the rally. NSS Programme Officers and Class Teachers also supported the rally which was organized in the campus.

**Event Photos:** 















## Dr. G. R. DAMODARAN COLLEGE OF SCIENCE (Autonomous)

#### Coimbatore-14

### NATIONAL SERVICE SCHEME

Drug abuse awareness at junctions of Goldwins and Chiniyampalayam

Name list of Volunteers

- 1. A THILAGAMIRUTYUNJAY
- 2. AKAMSH SURESH BABU
- 3. AMIRTHA VARSHINI B
- 4. ANITHA SRI M
- 5. ANUSHREE
- 6. CINTHYA K V
- 7. DESHIKA S
- 8. DINESH S
- 9. ESWARAPANDIYAN P
- 10. GAYATHRI S
- 11. GAYATHRI S
- 12. JANAVEE S
- 13. MAHALAKSHMI S
- 14. MARIAM ZUHA I
- 15. PRASANNA N K
- 16. RAJA RAJESWARI M
- 17. SAGAYA ABILA A
- 18. SHUBHAKARINI S
- 19. SUBHITSHA G
- 20. VISHAAL RAJ V
- 21. YUGISHRI KANNAN
- 22. ABISHEK K
- 23. ABISHEK V
- 24. AFZAL MOHAMMED S
- 25. DARSAN RAJ C M
- 26. DHANUSH PRABHAKAR V
- 27. DHARSHAN K
- 28.G GAYATHRI
- 29. JAYA BISHT
- 30. KEITH BENJAMIN J
- 31.