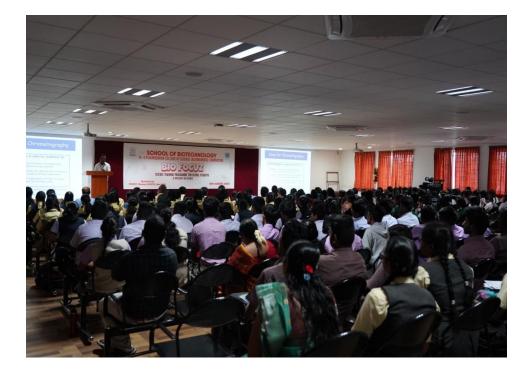

#### BIOFOCUZ - 2023

School of Biotechnology, Dr. G.R. Damodaran College of Science (Autonomous) in sponsored association with TNSCST, Chennai and NCSTC, New Delhi, organized "BIOFOCUZ", a science training programme for the school students on 18.8.2023 at 9:30 AM in the College campus, Coimbatore. Around 17 schools actively participated in the events.

The training session focused on key activities like Isolation of DNA, Agarose Gel Electrophoresis, Blood Grouping, Bacterial Motility Test, PTC and Vermiculture demonstration. The Students enthusiastically visited to all demonstration units with the help of Dr.R.Sumathy, Dr.P.Senthilkumar and Dr.V.Kalaigandhi, Faculty members of the School of Biotechnology. The technical sessions were followed by Biobusiness Exhibition stalls which exclusively focused on Biotechnology in Food, Medicine, Environment and Textile.

At the end of all the sessions, a quiz was conducted to ensure the understanding of concepts among the School students and prizes were awarded to the winning and high scoring school teams. Following this, certificates were distributed to all the participants. (Detailed Report and the visuals from Page No. 149-165)