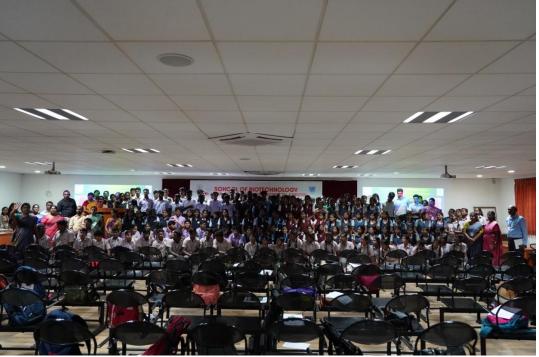

#### BIOFOCUZ - 2023

School of Biotechnology, Dr. G.R. Damodaran College of Science (Autonomous) in sponsored association with TNSCST, Chennai and NCSTC, New Delhi, organized "BIOFOCUZ", a science training programme for the school students on 18.8.2023 at 9:30 AM in the College campus, Coimbatore. Around 17 schools actively participated in the events.

The training session focused on key activities like Isolation of DNA, Agarose Gel Electrophoresis, Blood Grouping, Bacterial Motility Test, PTC and Vermiculture demonstration. The Students enthusiastically visited to all demonstration units with the help of Dr.R.Sumathy, Dr.P.Senthilkumar and Dr.V.Kalaigandhi, Faculty members of the School of Biotechnology. The technical sessions were followed by Biobusiness Exhibition stalls which exclusively focused on Biotechnology in Food, Medicine, Environment and Textile.

At the end of all the sessions, a quiz was conducted to ensure the understanding of concepts among the School students and prizes were awarded to the winning and high scoring school teams. Following this, certificates were distributed to all the participants. (Detailed Report and the visuals from Page No. 149-165)