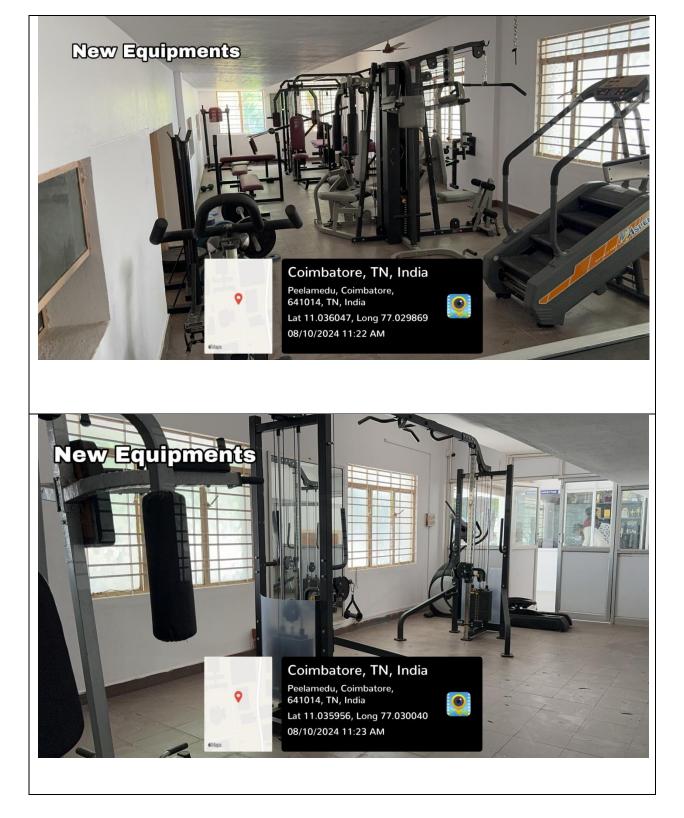

A Question Bank caters to the needs of the Students. Those who require model question papers are allowed to download them from the system.

> Facilities in the Women's Hostel – Gymnasium:

A Gymnasium comprising the Escalator / Treadmill, etc., has been set up in the Women's Hostel for building-up the health and well being of the inmates of the Women's Hostel in the campus. The inmates of the Hostel would be using the Gym equipments between 7 a.m. and 8 a.m. and 5 p.m. and 7. p.m. every day. The Gym is open to the Students the whole day during Sundays. (Enclosed report and visuals in Page Number: 116 - 118)