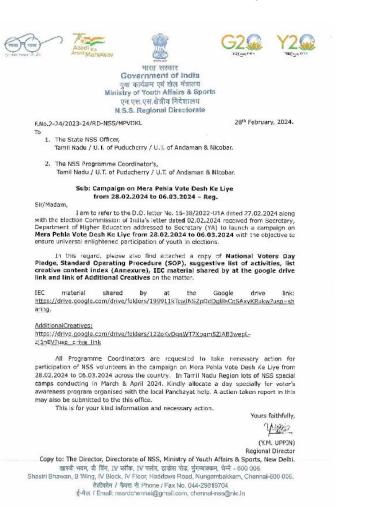

- The Department of Computer Science has conducted a good number of FDP's, Seminars and Career Development Programme for the Faculty and Students
- The Department of Computer Science has organized many Internship Programmes especially to support Project activities of the PG Students
- The Department of Computer Science PG students had visited Da Nang, Vietnam for the DNS Symposium.
- The GRD Developers Club was started in the Department of Computer Science to promote the Coding Standards of the Students
- The Space Awareness Programme was conducted for the Higher Secondary School students and more than 450 students participated in it, this was organised by the Department of Computer Science.
- Three of Department of Computer Science Students got selected for the fellowship from 23rd February 2024 to 26th February 2024 for the sixteenth Asia Pacific Networking Group Camp held in Kasetstart University, Bangkok on the topic "Exploring Generative AI and its transformation".
- The Department of Computer Science organized the Tenth International Conference on "Advances in Information Technology and Networking-ICAT'N 24" on 28.02.2024 (Enclosed Report and visuals in Page Numbers : 65-68)
- The Department of Computer Science organized the Entrepreneurship Fest'24 in association with NM Academia in the IT Block. This is a platform for connecting the students with the Entrepreneurs.
- The Department of Computer Science and the GRD Developers club jointly organized an event "Code of Duty" at IT Lab, Dr.GRD College of Science