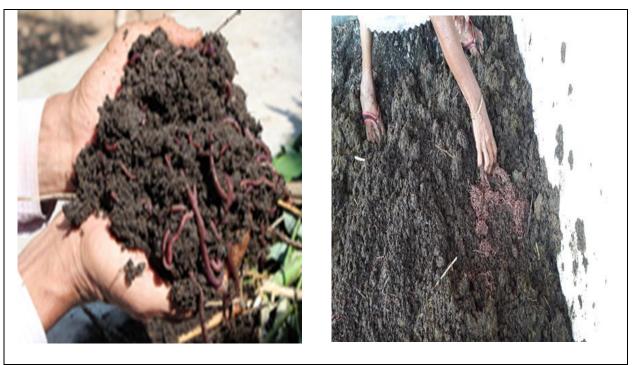

#### BIOFOCUZ - 2023

School of Biotechnology, Dr. G.R. Damodaran College of Science (Autonomous) in sponsored association with TNSCST, Chennai and NCSTC, New Delhi, organized "BIOFOCUZ", a science training programme for the school students on 18.8.2023 at 9:30 AM in the College campus, Coimbatore. Around 17 schools actively participated in the events.

The training session focused on key activities like Isolation of DNA, Agarose Gel Electrophoresis, Blood Grouping, Bacterial Motility Test, PTC and Vermiculture demonstration. The Students enthusiastically visited to all demonstration units with the help of Dr.R.Sumathy, Dr.P.Senthilkumar and Dr.V.Kalaigandhi, Faculty members of the School of Biotechnology. The technical sessions were followed by Biobusiness Exhibition stalls which exclusively focused on Biotechnology in Food, Medicine, Environment and Textile.

At the end of all the sessions, a quiz was conducted to ensure the understanding of concepts among the School students and prizes were awarded to the winning and high scoring school teams. Following this, certificates were distributed to all the participants. (Detailed Report and the visuals from Page No. 149-165)