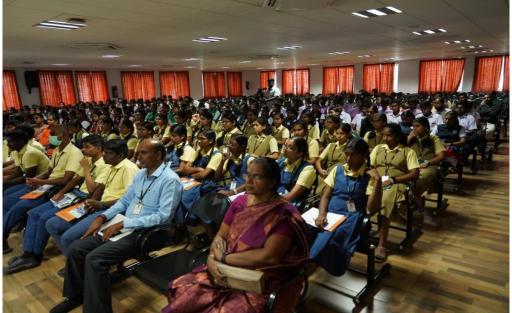

#### BIOFOCUZ - 2023

School of Biotechnology, Dr. G.R. Damodaran College of Science (Autonomous) in sponsored association with TNSCST, Chennai and NCSTC, New Delhi, organized "BIOFOCUZ", a science training programme for the school students on 18.8.2023 at 9:30 AM in the College campus, Coimbatore. Around 17 schools actively participated in the events.

The training session focused on key activities like Isolation of DNA, Agarose Gel Electrophoresis, Blood Grouping, Bacterial Motility Test, PTC and Vermiculture demonstration. The Students enthusiastically visited to all demonstration units with the help of Dr.R.Sumathy, Dr.P.Senthilkumar and Dr.V.Kalaigandhi, Faculty members of the School of Biotechnology. The technical sessions were followed by Biobusiness Exhibition stalls which exclusively focused on Biotechnology in Food, Medicine, Environment and Textile.

At the end of all the sessions, a quiz was conducted to ensure the understanding of concepts among the School students and prizes were awarded to the winning and high scoring school teams. Following this, certificates were distributed to all the participants. (Detailed Report and the visuals from Page No. 149-165)