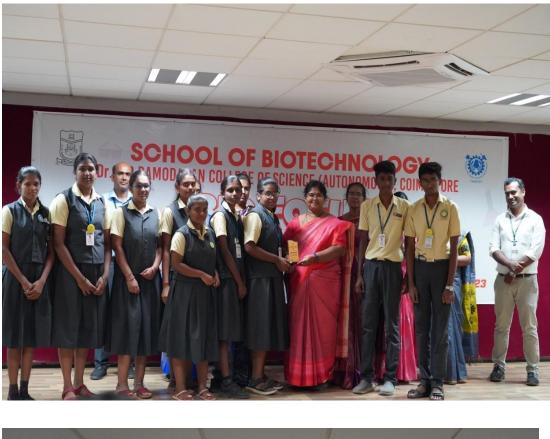

#### BIOFOCUZ - 2023

School of Biotechnology, Dr. G.R. Damodaran College of Science (Autonomous) in sponsored association with TNSCST, Chennai and NCSTC, New Delhi, organized "BIOFOCUZ", a science training programme for the school students on 18.8.2023 at 9:30 AM in the College campus, Coimbatore. Around 17 schools actively participated in the events.

The training session focused on key activities like Isolation of DNA, Agarose Gel Electrophoresis, Blood Grouping, Bacterial Motility Test, PTC and Vermiculture demonstration. The Students enthusiastically visited to all demonstration units with the help of Dr.R.Sumathy, Dr.P.Senthilkumar and Dr.V.Kalaigandhi, Faculty members of the School of Biotechnology. The technical sessions were followed by Biobusiness Exhibition stalls which exclusively focused on Biotechnology in Food, Medicine, Environment and Textile.

At the end of all the sessions, a quiz was conducted to ensure the understanding of concepts among the School students and prizes were awarded to the winning and high scoring school teams. Following this, certificates were distributed to all the participants. (Detailed Report and the visuals from Page No. 149-165)