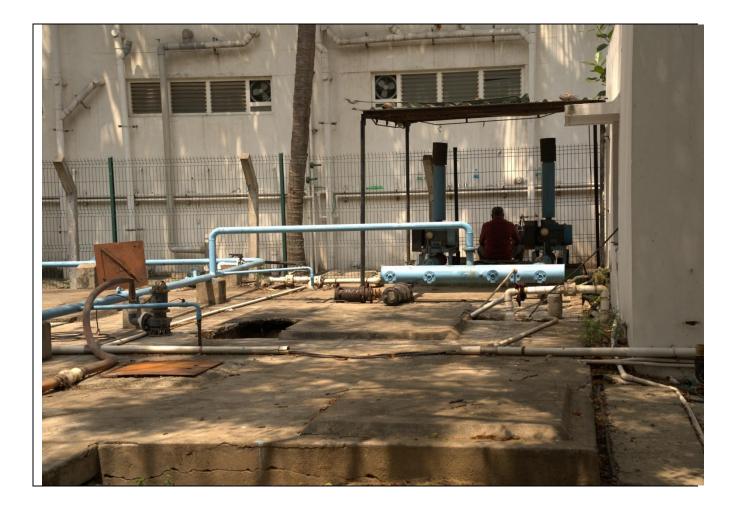

#### Effluent Treatment Plant: - (Photos in Page No. 93-94)

An Effluent Treatment Plant has been set up in the College campus, which is functioning for the past 15 years. It is located adjacent to the SCIB (Commerce) Block. All the Toilets and waste water including the Hostel's toilets and kitchen waste water are collected, wherein waste water is recycled with the help of anaerobic bacteria which consumes the contagious bacteria thus cleansing the waste water within a reasonable time frame. <u>The treated waste water is used for the gardening purposes without creating any hardships to the Students and others.</u>

The plant is operated by the MAK India Pvt. Ltd., Coimbatore, an organic Company cultivating vegetables / fruits besides nurturing bacteria required for the Effluent Treatment Plant in Coimbatore district as well as neighbouring regions.