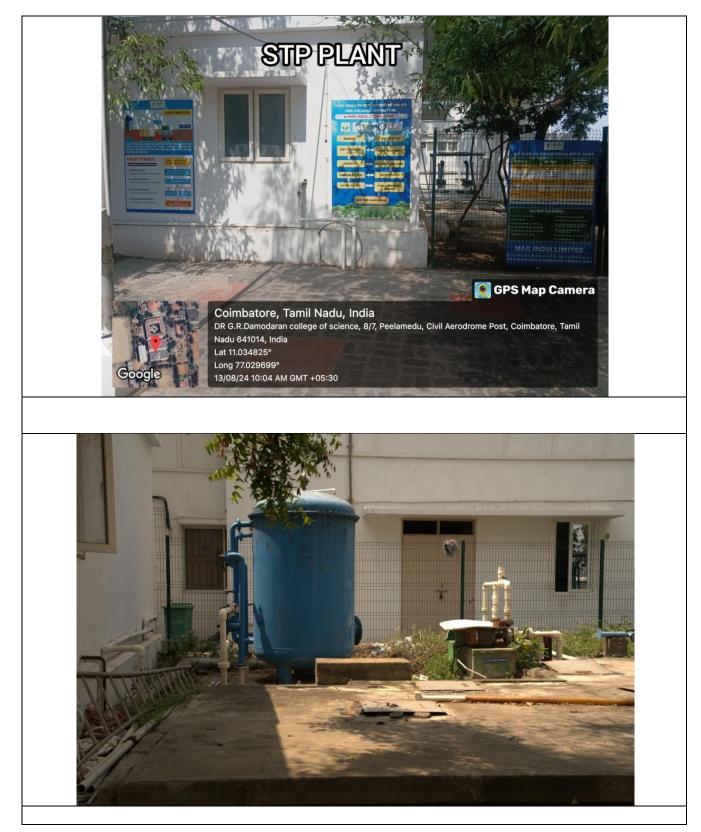

#### Effluent Treatment Plant: - (Photos in Page No. 93-94)

An Effluent Treatment Plant has been set up in the College campus, which is functioning for the past 15 years. It is located adjacent to the SCIB (Commerce) Block. All the Toilets and waste water including the Hostel's toilets and kitchen waste water are collected, wherein waste water is recycled with the help of anaerobic bacteria which consumes the contagious bacteria thus cleansing the waste water within a reasonable time frame. <u>The treated waste water is used for the gardening purposes without creating any hardships to the Students and others.</u>

The plant is operated by the MAK India Pvt. Ltd., Coimbatore, an organic Company cultivating vegetables / fruits besides nurturing bacteria required for the Effluent Treatment Plant in Coimbatore district as well as neighbouring regions.