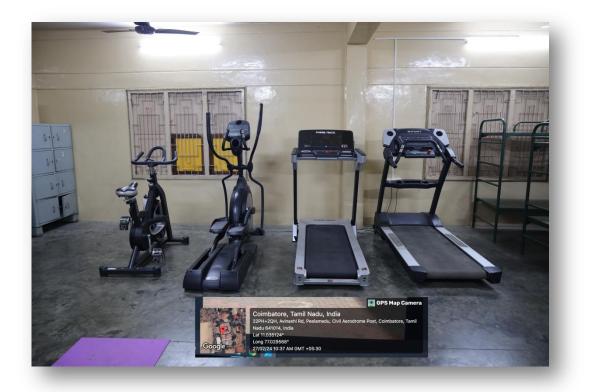

A Question Bank caters to the needs of the Students. Those who require model question papers are allowed to download them from the system.

> Facilities in the Women's Hostel – Gymnasium:

A Gymnasium comprising the Escalator / Treadmill, etc., has been set up in the Women's Hostel for building-up the health and well being of the inmates of the Women's Hostel in the campus. The inmates of the Hostel would be using the Gym equipments between 7 a.m. and 8 a.m. and 5 p.m. and 7. p.m. every day. The Gym is open to the Students the whole day during Sundays. (Enclosed report and visuals in Page Number: 116 - 118)