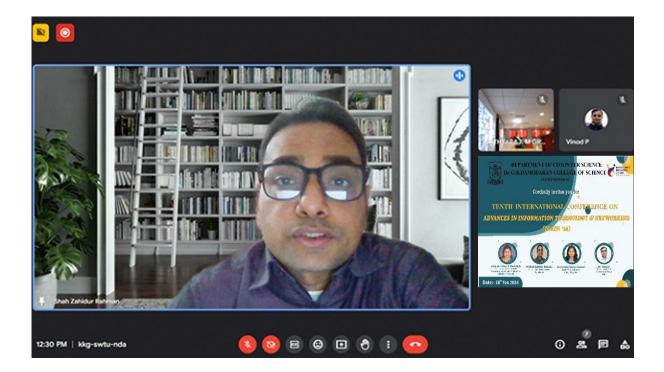

- The Department of Computer Science has conducted a good number of FDP's, Seminars and Career Development Programme for the Faculty and Students
- The Department of Computer Science has organized many Internship Programmes especially to support Project activities of the PG Students
- The Department of Computer Science PG students had visited Da Nang, Vietnam for the DNS Symposium.
- The GRD Developers Club was started in the Department of Computer Science to promote the Coding Standards of the Students
- The Space Awareness Programme was conducted for the Higher Secondary School students and more than 450 students participated in it, this was organised by the Department of Computer Science.
- Three of Department of Computer Science Students got selected for the fellowship from 23rd February 2024 to 26th February 2024 for the sixteenth Asia Pacific Networking Group Camp held in Kasetstart University, Bangkok on the topic "Exploring Generative AI and its transformation".
- The Department of Computer Science organized the Tenth International Conference on "Advances in Information Technology and Networking-ICAT'N 24" on 28.02.2024 (Enclosed Report and visuals in Page Numbers : 65-68)
- The Department of Computer Science organized the Entrepreneurship Fest'24 in association with NM Academia in the IT Block. This is a platform for connecting the students with the Entrepreneurs.
- The Department of Computer Science and the GRD Developers club jointly organized an event "Code of Duty" at IT Lab, Dr.GRD College of Science