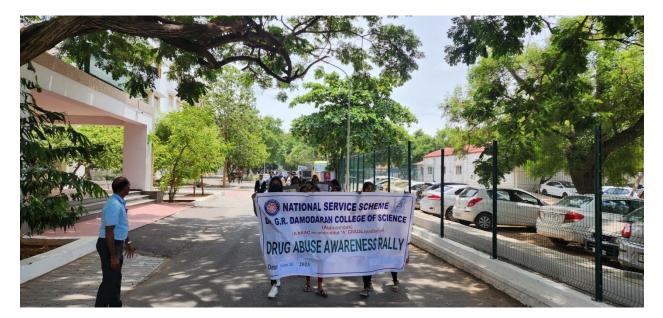

ness rally was conducted in the College premises on Monday (26.06.23) by 10.30am. 100 students from B.Sc BT and B.Sc Visual Communication actively participated in the awareness rally. The event was presided and flagged off by Dr. T.Santha, Principal, GRDCS along with NSS Programme Officers and class teachers.

The students actively participated and raised their voice against the usage of drug and alcohol. They shouted various slogans opposing the drugs and its ill effects. The students used placards and banner in the rally to spread the awareness about the consequences` of the drugs to the fellow friends. The students were provided with refreshments after the rally. NSS Programme Officers and Class Teachers also supported the rally which was organized in the campus.

**Event Photos:** 















## Dr. G. R. DAMODARAN COLLEGE OF SCIENCE (Autonomous)

#### Coimbatore-14

### NATIONAL SERVICE SCHEME

Drug abuse awareness at junctions of Goldwins and Chiniyampalayam

Name list of Volunteers

- 1. A THILAGAMIRUTYUNJAY
- 2. AKAMSH SURESH BABU
- 3. AMIRTHA VARSHINI B
- 4. ANITHA SRI M
- 5. ANUSHREE
- 6. CINTHYA K V
- 7. DESHIKA S
- 8. DINESH S
- 9. ESWARAPANDIYAN P
- 10. GAYATHRI S
- 11. GAYATHRI S
- 12. JANAVEE S
- 13. MAHALAKSHMI S
- 14. MARIAM ZUHA I
- 15. PRASANNA N K
- 16. RAJA RAJESWARI M
- 17. SAGAYA ABILA A
- 18. SHUBHAKARINI S
- 19. SUBHITSHA G
- 20. VISHAAL RAJ V
- 21. YUGISHRI KANNAN
- 22. ABISHEK K
- 23. ABISHEK V
- 24. AFZAL MOHAMMED S
- 25. DARSAN RAJ C M
- 26. DHANUSH PRABHAKAR V
- 27. DHARSHAN K
- 28.G GAYATHRI
- 29. JAYA BISHT
- 30. KEITH BENJAMIN J
- 31. MA