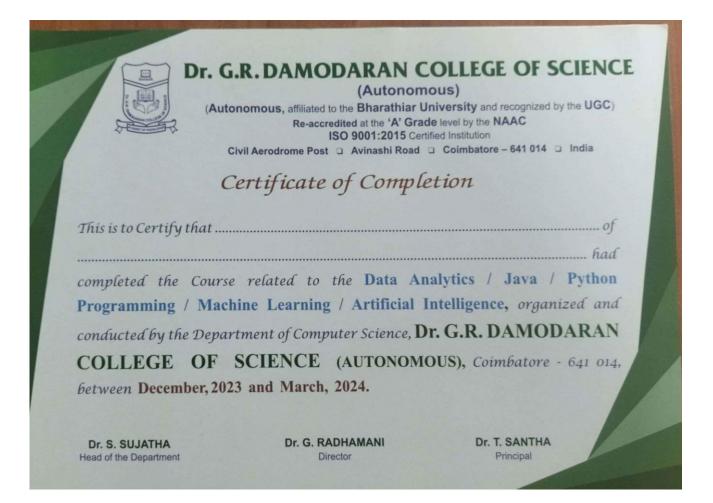

#### PLACEMENTS - INITIATIVES BY THE MANAGEMENT:

- The Clarity English phonetics and Study Skills Success software has been installed at the English Language lab at a cost of Rs.14 Lakhs for the benefit of the III Year UG Students to enable them to utilize the software.
- Five i7 Systems have been duly installed synchronizing with the following software in the Robotics Lab, Dept. of Computer Science of our College:
- 1) Data Analytics
- 2) Java
- 3) Python programming
- 4) Machine Learning
- 5) Artificial Intelligence

It has been instructed that all the III Year Students related to the academic year 2023-2024 shall be trained in the above software w.e.f. July 1, 2023, a certificate offered at the end of the academic year.