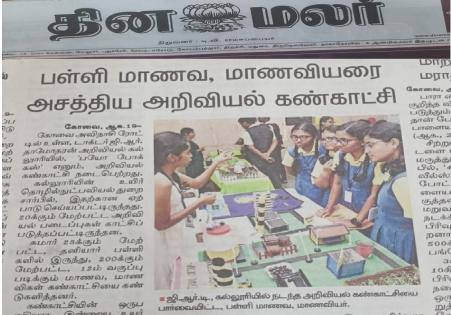

#### BIOFOCUZ - 2023

School of Biotechnology, Dr. G.R. Damodaran College of Science (Autonomous) in sponsored association with TNSCST, Chennai and NCSTC, New Delhi, organized "BIOFOCUZ", a science training programme for the school students on 18.8.2023 at 9:30 AM in the College campus, Coimbatore. Around 17 schools actively participated in the events.

The training session focused on key activities like Isolation of DNA, Agarose Gel Electrophoresis, Blood Grouping, Bacterial Motility Test, PTC and Vermiculture demonstration. The Students enthusiastically visited to all demonstration units with the help of Dr.R.Sumathy, Dr.P.Senthilkumar and Dr.V.Kalaigandhi, Faculty members of the School of Biotechnology. The technical sessions were followed by Biobusiness Exhibition stalls which exclusively focused on Biotechnology in Food, Medicine, Environment and Textile.

At the end of all the sessions, a quiz was conducted to ensure the understanding of concepts among the School students and prizes were awarded to the winning and high scoring school teams. Following this, certificates were distributed to all the participants. (Detailed Report and the visuals from Page No. 149-165)