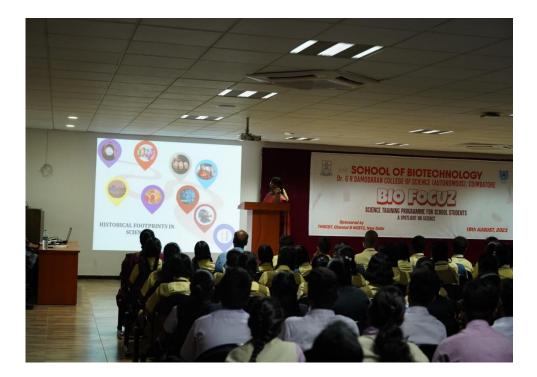

#### BIOFOCUZ - 2023

School of Biotechnology, Dr. G.R. Damodaran College of Science (Autonomous) in sponsored association with TNSCST, Chennai and NCSTC, New Delhi, organized "BIOFOCUZ", a science training programme for the school students on 18.8.2023 at 9:30 AM in the College campus, Coimbatore. Around 17 schools actively participated in the events.

The training session focused on key activities like Isolation of DNA, Agarose Gel Electrophoresis, Blood Grouping, Bacterial Motility Test, PTC and Vermiculture demonstration. The Students enthusiastically visited to all demonstration units with the help of Dr.R.Sumathy, Dr.P.Senthilkumar and Dr.V.Kalaigandhi, Faculty members of the School of Biotechnology. The technical sessions were followed by Biobusiness Exhibition stalls which exclusively focused on Biotechnology in Food, Medicine, Environment and Textile.

At the end of all the sessions, a quiz was conducted to ensure the understanding of concepts among the School students and prizes were awarded to the winning and high scoring school teams. Following this, certificates were distributed to all the participants. (Detailed Report and the visuals from Page No. 149-165)