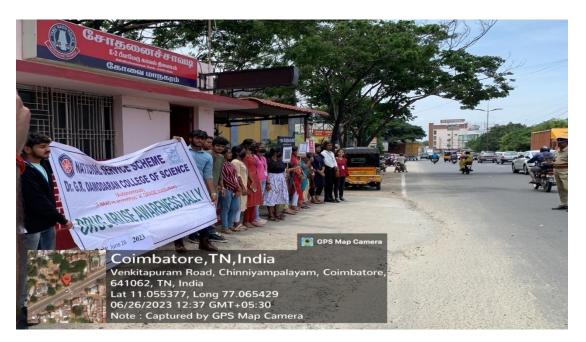

e-14

#### NATIONAL SERVICE SCHEME

#### DRUG ABUSE AWARENESS

#### **Chinniyampalayam and Gold wins Junction**

DATE: 26.06.23

Time: 11.30 am

#### DAY: MONDAY

The drug abuse awareness was conducted in the signals of the highways of the thirupur that is Goldwins and Chiniyampalayam signals on Monday (26.06.23) by 11.30am. 50 student volunteers from B.Sc Biotechnology were participated for the awareness with the placards. Police Mr. Saravan sir helped the students to form a line in the sides of the road without the disturbance to the public. The students used placards and banner to spread the Drug abuse awareness. The students were provided with refreshments after the event. NSS Programme Officers Dr.R. Muthuvinayagam and Dr.V.Kalaigandhi accompanied the students.

## Event Photos:

















## Dr. G. R. DAMODARAN COLLEGE OF SCIENCE (Autonomous)

#### Coimbatore-14

### NATIONAL SERVICE SCHEME

Drug abuse awareness at junctions of Goldwins and Chiniyampalayam

Name list of Volunteers

- 1. A THILAGAMIRUTYUNJAY
- 2. AKAMSH SURESH BABU
- 3. AMIRTHA VARSHINI B
- 4. ANITHA SRI M
- 5. ANUSHREE
- 6. CINTHYA K V
- 7. DESHIKA S
- 8. DINESH S
- 9. ESWARAPANDIYAN P
- 10. GAYATHRI S
- 11. GAYATHRI S
- 12. JANAVEE S
- 13. MAHALAKSHMI S
- 14. MARIAM ZUHA I
- 15. PRASANNA N K
- 16. RAJA RAJESWARI M
- 17. SAGAYA ABILA A
- 18. SHUBHAKARINI S
- 19. SUBHITSHA G
- 20. VISHAAL RAJ V
- 21. YUGISHRI KANNAN
- 22. ABISHEK K
- 23. ABISHEK V
- 24. AFZAL MOHAMMED S
- 25. DARSAN RAJ C M
- 26. DHANUSH PRABHAKAR V
- 27. DHARSHAN K
- 28.G GAYATHRI
- 29. JAYA BISHT
- 30. KEITH BENJAMIN J
- 31. MA