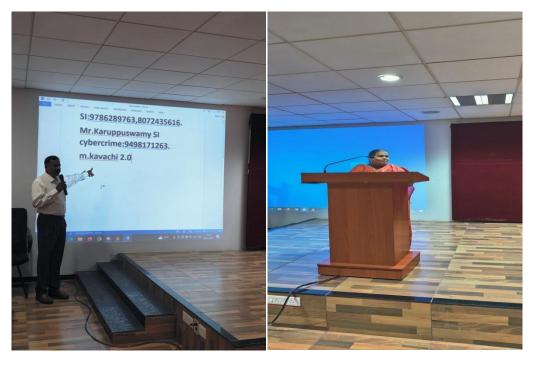

## The distinguished visitors of the year include:

| S.No. | Names                            | Designation / Organizations / Institutions                                                                          |  |
|-------|----------------------------------|---------------------------------------------------------------------------------------------------------------------|--|
| 1     | Prof.Laura Costanzo              | Head,<br>Professor of Strategy, Innovation and Entrepreneurship                                                     |  |
| 2     | Prof.Paurav Shukla               | Professor of Marketing                                                                                              |  |
| 3     | Prof.Stephen Onggo               | Professor of Business Analytics                                                                                     |  |
| 4     | Prof.Sabu.S.Padmadas             | Associate Dean(International) and Professor of<br>demography and Global health<br>Founding Director, Hon. Sr.Fellow |  |
| 5     | Sri.Ketan Bhagat                 | Author, Motivational Speaker & Strategic Account<br>Manager                                                         |  |
| 6     | Sri.Karthikeyan                  | Certified Cyber Crime Investigator, Certified Cyber<br>Forensic Analyst.                                            |  |
| 7     | Prof. Dr. Bommade Vara<br>Ramesh | HOD<br>Honorary Professor of Management                                                                             |  |
| 8     | Sri.Mathew K Samuel              | Global Business Head, Consultant,<br>Co-founder                                                                     |  |
| 9     | Sri.Anil Swarup                  | Founder Chairman<br>Former Secretary                                                                                |  |
| 10    | Dr.Chandrahaas C.S.              | Assistant Professor,<br>Leadership, Organizational Behaviour and Strategy.                                          |  |
| 11    | Prof. Balashanmugam              | Senior Course Director                                                                                              |  |
| 12    | Ben Atherton Zemen               | International Anti-violence Speaker / Performer                                                                     |  |
| 13    | Sri.Dinesh Menon                 | Founder, Onsurity, Bangalore                                                                                        |  |
| 14    | Sri.Imran Wadkar,                | Associate Member, Faculty, International Skills<br>Development Corporation (ISDC), Bangalore                        |  |