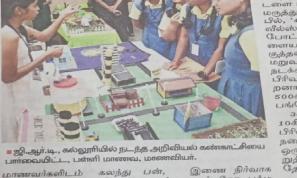

#### BIOFOCUZ - 2023

School of Biotechnology, Dr. G.R. Damodaran College of Science (Autonomous) in sponsored association with TNSCST, Chennai and NCSTC, New Delhi, organized "BIOFOCUZ", a science training programme for the school students on 18.8.2023 at 9:30 AM in the College campus, Coimbatore. Around 17 schools actively participated in the events.

The training session focused on key activities like Isolation of DNA, Agarose Gel Electrophoresis, Blood Grouping, Bacterial Motility Test, PTC and Vermiculture demonstration. The Students enthusiastically visited to all demonstration units with the help of Dr.R.Sumathy, Dr.P.Senthilkumar and Dr.V.Kalaigandhi, Faculty members of the School of Biotechnology. The technical sessions were followed by Biobusiness Exhibition stalls which exclusively focused on Biotechnology in Food, Medicine, Environment and Textile.

At the end of all the sessions, a quiz was conducted to ensure the understanding of concepts among the School students and prizes were awarded to the winning and high scoring school teams. Following this, certificates were distributed to all the participants. (Detailed Report and the visuals from Page No. 149-165)