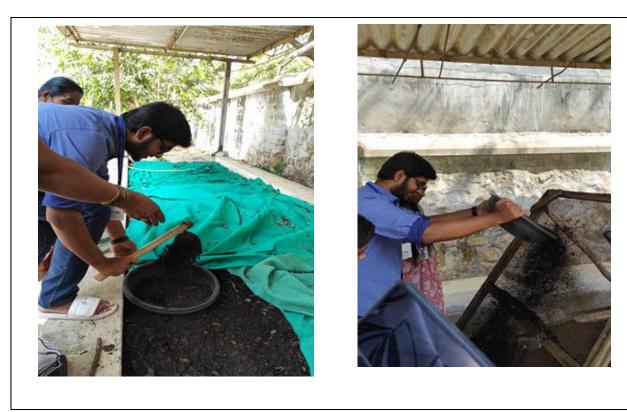

#### BIOFOCUZ - 2023

School of Biotechnology, Dr. G.R. Damodaran College of Science (Autonomous) in sponsored association with TNSCST, Chennai and NCSTC, New Delhi, organized "BIOFOCUZ", a science training programme for the school students on 18.8.2023 at 9:30 AM in the College campus, Coimbatore. Around 17 schools actively participated in the events.

The training session focused on key activities like Isolation of DNA, Agarose Gel Electrophoresis, Blood Grouping, Bacterial Motility Test, PTC and Vermiculture demonstration. The Students enthusiastically visited to all demonstration units with the help of Dr.R.Sumathy, Dr.P.Senthilkumar and Dr.V.Kalaigandhi, Faculty members of the School of Biotechnology. The technical sessions were followed by Biobusiness Exhibition stalls which exclusively focused on Biotechnology in Food, Medicine, Environment and Textile.

At the end of all the sessions, a quiz was conducted to ensure the understanding of concepts among the School students and prizes were awarded to the winning and high scoring school teams. Following this, certificates were distributed to all the participants. (Detailed Report and the visuals from Page No. 149-165)