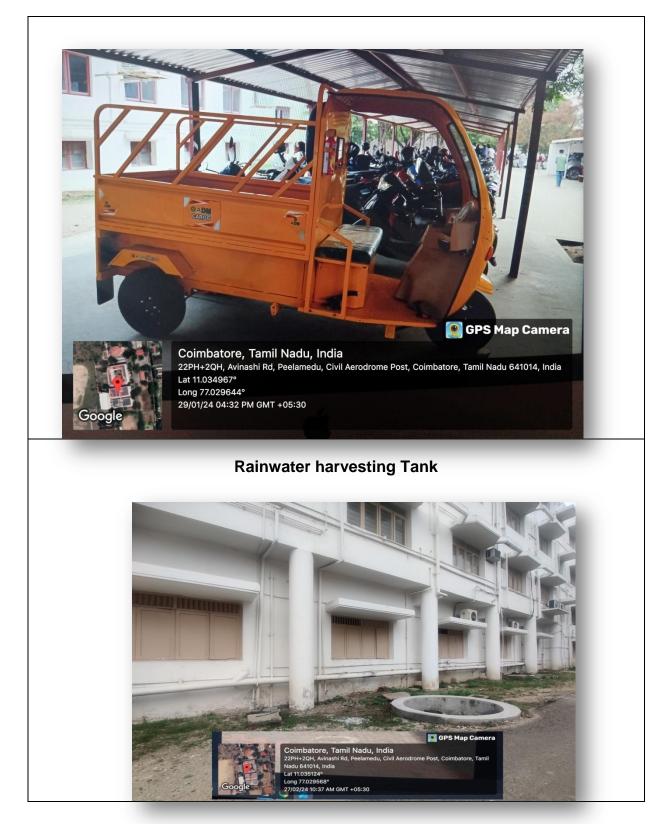

#### Effluent Treatment Plant: - (Photos in Page No. 93-94)

An Effluent Treatment Plant has been set up in the College campus, which is functioning for the past 15 years. It is located adjacent to the SCIB (Commerce) Block. All the Toilets and waste water including the Hostel's toilets and kitchen waste water are collected, wherein waste water is recycled with the help of anaerobic bacteria which consumes the contagious bacteria thus cleansing the waste water within a reasonable time frame. <u>The treated waste water is used for the gardening purposes without creating any hardships to the Students and others.</u>