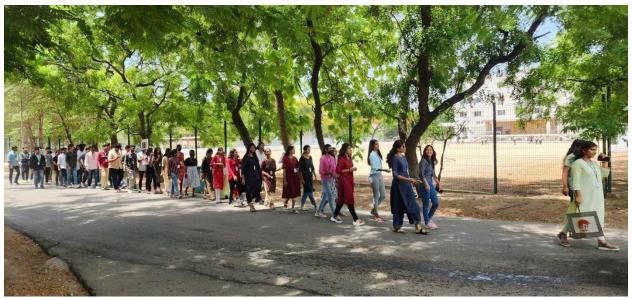

ss rally was conducted in the College premises on Monday (26.06.23) by 10.30am. 100 students from B.Sc BT and B.Sc Visual Communication actively participated in the awareness rally. The event was presided and flagged off by Dr. T.Santha, Principal, GRDCS along with NSS Programme Officers and class teachers.

The students actively participated and raised their voice against the usage of drug and alcohol. They shouted various slogans opposing the drugs and its ill effects. The students used placards and banner in the rally to spread the awareness about the consequences` of the drugs to the fellow friends. The students were provided with refreshments after the rally. NSS Programme Officers and Class Teachers also supported the rally which was organized in the campus.

**Event Photos:** 















## Dr. G. R. DAMODARAN COLLEGE OF SCIENCE (Autonomous)

#### Coimbatore-14

### NATIONAL SERVICE SCHEME

Drug abuse awareness at junctions of Goldwins and Chiniyampalayam

Name list of Volunteers

- 1. A THILAGAMIRUTYUNJAY
- 2. AKAMSH SURESH BABU
- 3. AMIRTHA VARSHINI B
- 4. ANITHA SRI M
- 5. ANUSHREE
- 6. CINTHYA K V
- 7. DESHIKA S
- 8. DINESH S
- 9. ESWARAPANDIYAN P
- 10. GAYATHRI S
- 11. GAYATHRI S
- 12. JANAVEE S
- 13. MAHALAKSHMI S
- 14. MARIAM ZUHA I
- 15. PRASANNA N K
- 16. RAJA RAJESWARI M
- 17. SAGAYA ABILA A
- 18. SHUBHAKARINI S
- 19. SUBHITSHA G
- 20. VISHAAL RAJ V
- 21. YUGISHRI KANNAN
- 22. ABISHEK K
- 23. ABISHEK V
- 24. AFZAL MOHAMMED S
- 25. DARSAN RAJ C M
- 26. DHANUSH PRABHAKAR V
- 27. DHARSHAN K
- 28.G GAYATHRI
- 29. JAYA BISHT
- 30. KEITH BENJAMIN J
- 31. MADH