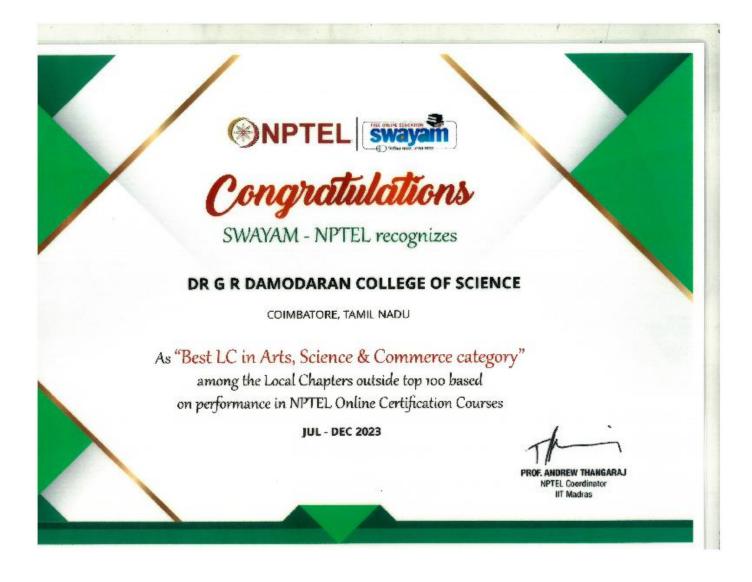

# Dr. G.R.Damodaran College of Science (Autonomous) <sup>2</sup> ANNUAL REPORT 2023 - 2024

Receiving the title of "The Best Local Chapter in Arts, Science and Commerce Category" for the period from July to December 2023 is a significant recognition of the College's dedication and the Students' hard work in pursuing the Swayam online courses. Such accolades underscore the importance of online education in the digital era, providing students with diverse learning opportunities aligned with their interests and career aspirations.

Congratulations to Dr. G.R. Damodaran College of Science (Autonomous) on this remarkable achievement, and may the Institution continue to inspire and empower Students through its innovative educational initiatives. (Enclosed Certificate in Page Number: 54)