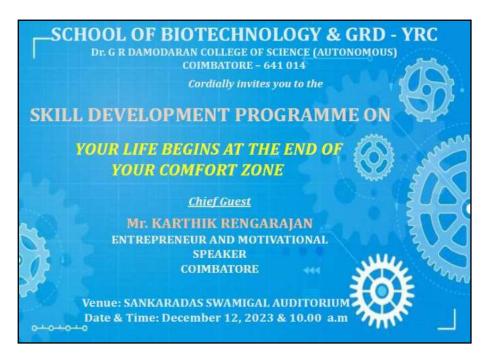

### **Department of Biotechnology**

| 1 | Dr. NATARAJAN GOPALAN          | Professor and Head Department of Epidemiology and Public Health, School of life Sciences Central University of Tamil Nadu Neelakudi, Thiruvarur – 610 005 |  |
|---|--------------------------------|-----------------------------------------------------------------------------------------------------------------------------------------------------------|--|
| 2 | Dr. SUJA M K                   | Consultant – Wellness & Social Development<br>Ruhi's Haven for Holistic Search<br>Coimbatore, Tamil Nadu, india                                           |  |
| 3 | Sri. SRIDHARSHAN V             | Full stack web developer Accent Techno soft, Coimbatore                                                                                                   |  |
| 4 | Dr. KURIAKOSE JOY              | Medical writer Spinos Life Science & Research Pvt. Ltd., Coimbatore                                                                                       |  |
| 5 | Sri.KARTHICK<br>RENGARAJAN     | Institutional Head, Business Development<br>Manager<br>Bluestone Overseas Consultants                                                                     |  |
| 6 | Dr. SILPI BANERJEE             | Senior Health Care and Life Science<br>Consultant<br>Laife reply , Frankfurt, Germany                                                                     |  |
| 7 | Sri. PRAVEEN<br>RAMACHANDRAN & | Managing Directors<br>Agaram Biotech Pvt. Ltd.,                                                                                                           |  |