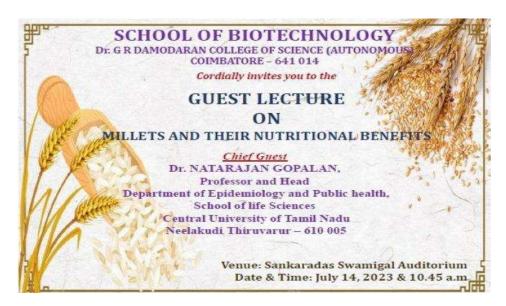

### **Department of Biotechnology**

| 1 | Dr. NATARAJAN GOPALAN          | Professor and Head Department of Epidemiology and Public Health, School of life Sciences Central University of Tamil Nadu Neelakudi, Thiruvarur – 610 005 |  |
|---|--------------------------------|-----------------------------------------------------------------------------------------------------------------------------------------------------------|--|
| 2 | Dr. SUJA M K                   | Consultant – Wellness & Social Development<br>Ruhi's Haven for Holistic Search<br>Coimbatore, Tamil Nadu, india                                           |  |
| 3 | Sri. SRIDHARSHAN V             | Full stack web developer Accent Techno soft, Coimbatore                                                                                                   |  |
| 4 | Dr. KURIAKOSE JOY              | Medical writer Spinos Life Science & Research Pvt. Ltd., Coimbatore                                                                                       |  |
| 5 | Sri.KARTHICK<br>RENGARAJAN     | Institutional Head, Business Development<br>Manager<br>Bluestone Overseas Consultants                                                                     |  |
| 6 | Dr. SILPI BANERJEE             | Senior Health Care and Life Science<br>Consultant<br>Laife reply , Frankfurt, Germany                                                                     |  |
| 7 | Sri. PRAVEEN<br>RAMACHANDRAN & | Managing Directors<br>Agaram Biotech Pvt. Ltd.,                                                                                                           |  |